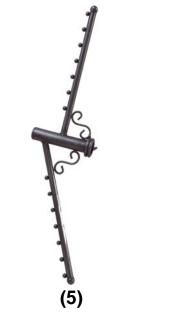

## **Assembling Guide** (1) BASE 1 pc. (2) SPRING 1 pc. (3) INNER POLE 1 pc. (4) OUTER POLE 1 pc. (5) ARM 1 pc. (6) TOPPER 1 pc. (2) **(1)** (3) (4)

Step 2

Gently place SPRING on top of the BASE.

Step 1
Place BASE firmly on the ground.

Step 5
Install ARM.
to prepare for the last step.

Step 6 Install TOPPER.

Congratulations !!! Installation complete.