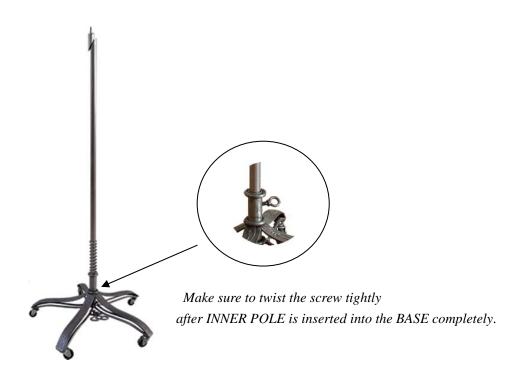

## Step 3 Insert INNER POLE into the BASE through SPRING.

Step 4
Slide OUTER POLE over INNER POLE.

The top of INNER POLE must be aligned like this when stepping down the foot pedal.

When you are sliding OUTER POLE over INNER POLE, make sure you are stepping down on the foot pedal with the top of INNER POLE aligned.