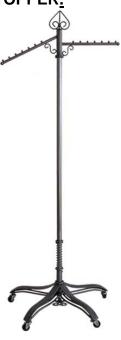

Step 5
Install ARM.
to prepare for the last step.

Step 6 Install TOPPER.

Congratulations !!! Installation complete.