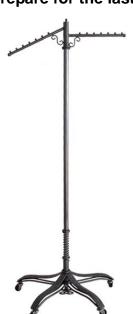

Step 5
Install ARM.
to prepare for the last step.

Step 6 Install TOPPER.

Congratulations !!! Installation complete.