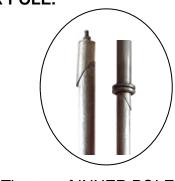

## Step 3 Insert INNER POLE into the BASE through SPRING.

Step 4
Slide OUTER POLE over INNER POLE.

The top of INNER POLE must be aligned like this when stepping down the foot pedal.

When you are sliding OUTER POLE over INNER POLE, make sure you are stepping down on the foot pedal with the top of INNER POLE aligned.