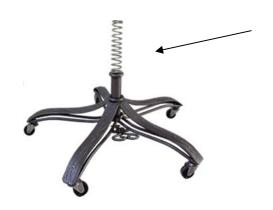

## **Assembling Guide** (1) BASE 1 pc. (2) SPRING 1 pc. (3) INNER POLE 1 pc. (4) OUTER POLE 1 pc. (5) ARM 1 pc. (6) TOPPER 1 pc. (2) **(1)** (3) (4)

Step 2

Gently place SPRING on top of the BASE.

Step 1
Place BASE firmly on the ground.